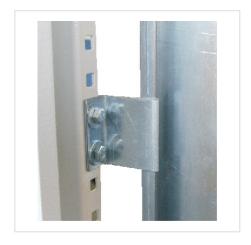

## Additional bracket for mounting the Mounting Plate for RR

HOME > KATEGORIE > MOUNTING SYSTEMS > ADDITIONAL BRACKET FOR MOUNTING THE MOUNTING PLATE FOR RR

t is used for additional support of mounting plate and to reduce vibrations arising from operation of enclosure exposed to dynamic loads generated for example when mounted on a machine or ship. Back bracket WTP-1 is mounted on the minimal possible depth of mounting plate. Side Bracket WBP-1 is mounted on Side Transverse Channel Bar (p. 109). Made of 2 mm thick galvanized steel sheet.

WTP-1 - Back bracket for mounting plate of RR;

WBP-1 - Side bracket for mounting plate of RR.