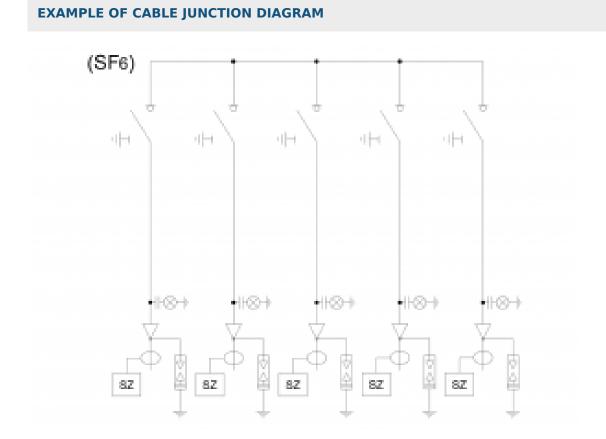

## **Cable joints**

HOME > KATEGORIE > CABLE JOINTS

RDX-ZKSN type cable connectors are designed to work with medium voltage cable networks and overhead networks for both professional and industrial power plants. The housing consists of the main body and a concrete roof. As standard, it is designed to be equipped with a 3-pole or 4-pole MV switchgear.

The MV cable connector is available in two sizes: 2100x1300 mm and 2900x1600 mm. The above-ground height for each type is 1650 mm including the roof.

Due to their small dimensions, the joints are transported to their destination ready for installation in one piece.



## **DRAWING OF THE CABLE JOINT**



## GALERIA PRODUKTU WRAZ Z PRZYKŁADOWYMI REALIZACJAMI