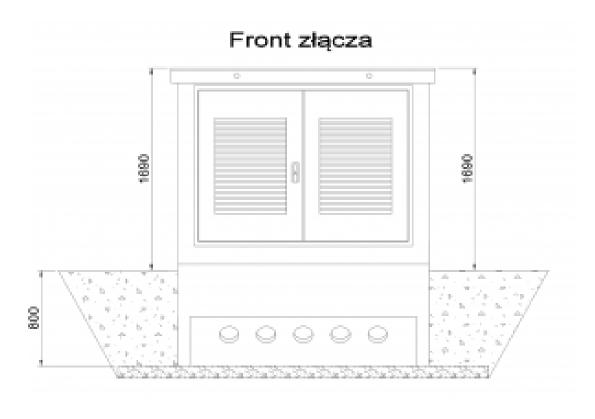

The MV cable connector is available in two sizes: 2100x1300 mm and 2900x1600 mm. The above-ground height for each type is 1650 mm including the roof.

Due to their small dimensions, the joints are transported to their destination ready for installation in one piece.

## **DRAWING OF THE CABLE JOINT**