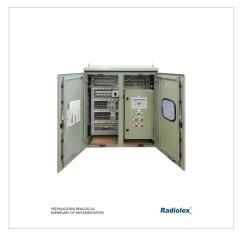

# Charleroi, Belgium

HOME > KATEGORIE > COMPLETED PROJECTS > CHARLEROI, BELGIUM

50MVA power transformer control cabinet. The cabinet was ultimately exported to one of the high-voltage transmission system operators in Belgium. 9 pieces of such control cabinets were made during cooperation lasting since 2014.

#### Switchboard:

Special version – housing, door and mounting plate according to the instructions provided by the customer.

Dimensions:1000mm x 1200mm x 450 mm

**Type:**SZS-OH – hanging housing, with the possibility of mounting on the transformer support frame using pins in the rear part of the housing. Made of stainless steel, polished coating.

## Manufacturer: Radiolex

112-007 - BPA - 1200 - vertical beam - manufacturer Radiolex

125-031.003 - SZS-OH 1000\*1200\*450 - housing, non-standard version - manufacturer Radiolex