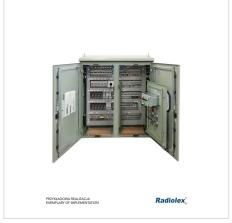

# Charleroi, Belgium

HOME > KATEGORIE > COMPLETED PROJECTS > CHARLEROI, BELGIUM

50MVA power transformer control cabinet. The cabinet was ultimately exported to one of the high-voltage transmission system operators in Belgium. 9 pieces of such control cabinets were made during cooperation lasting since 2014.

#### Switchboard:

Special version – housing, door and mounting plate according to the instructions provided by the customer.

Dimensions:1000mm x 1200mm x 450 mm

**Type:**SZS-OH – hanging housing, with the possibility of mounting on the transformer support frame using pins in the rear part of the housing. Made of stainless steel, polished coating.

## Manufacturer: Radiolex

112-007 - BPA - 1200 - vertical beam - manufacturer Radiolex

125-031.003 - SZS-OH 1000\*1200\*450 - housing, non-standard version - manufacturer Radiolex