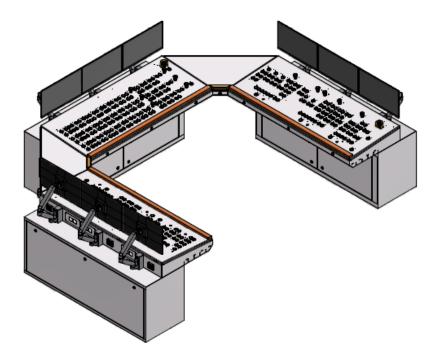

# **OUR CAPABILITIES:**

We approach each topic individually, which is why we treat individual projects as challenges. The project is created taking into account all the investor's assumptions. In the photos of our designs you can see additional elements that distinguish them from regular control panels, such as:

- drawers for keyboard and mouse or documentation,
- monitor holders,
- riveted functional descriptions of buttons,
- reinforced oak boards.

When implementing a project, visualizations are always sent for confirmation with the client. At this stage, we verify our perspective on the topic and eliminate possible mechanical collisions with electrical equipment.