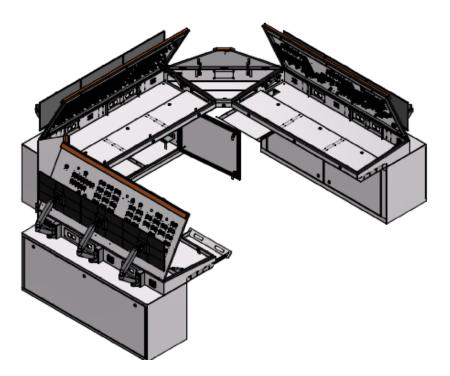

# **OUR CAPABILITIES:**

We approach each topic individually, which is why we treat individual projects as challenges. The project is created taking into account all the investor's assumptions. In the photos of our designs you can see additional elements that distinguish them from regular control panels, such as:

- drawers for keyboard and mouse or documentation,
- monitor holders,
- riveted functional descriptions of buttons,
- reinforced oak boards.

When implementing a project, visualizations are always sent for confirmation with the client. At this stage, we verify our perspective on the topic and eliminate possible mechanical collisions with electrical equipment.