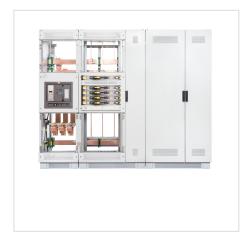

## **Modulor EPE**

HOME > KATEGORIE > PRODUCTS > PREFABRICATION > MODULOR EPE

Indoor low-voltage switchgear system for power distribution of EPE-type (Electric Power Equipment) has been provided to power

public buildings and industrial plants. The system is based on the frame structure which enables easy baying. The Modulor EPE is

characterized by high flexibility of both mechanical and electrical components.

Switchgear can be mounted directly on the support frame, mounting plates or DIN rails. Access to the apparatuses is possible

through doors, covers or after removing panels. The modular construction allows for easy separation of the

cable, device, rail and secondary circuit compartments.

Enclosures can be equipped with plinths mounted on the bottom of the cabinet to increase the

functionality. Due to the wide range of additional elements you can easily choose the right switchgear application.