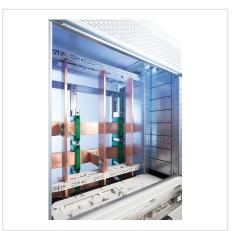

Switchgear can be mounted directly on the support frame, mounting plates or DIN rails. Access to the apparatuses is possible

through doors, covers or after removing panels. The modular construction allows for easy separation of the

cable, device, rail and secondary circuit compartments.

Enclosures can be equipped with plinths mounted on the bottom of the cabinet to increase the

functionality. Due to the wide range of additional elements you can easily choose the right switchgear application.