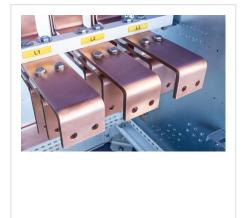

Switchgear can be mounted directly on the support frame, mounting plates or DIN rails. Access to the apparatuses is possible

through doors, covers or after removing panels. The modular construction allows for easy separation of the

cable, device, rail and secondary circuit compartments.

Enclosures can be equipped with plinths mounted on the bottom of the cabinet to increase the

functionality. Due to the wide range of additional elements you can easily choose the right switchgear application.