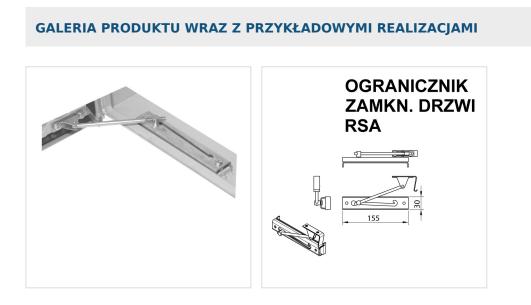

## OGR Z - Door restrictor (mounted) - suitable for RSA, SZA, PS

HOME > KATEGORIE > CLOSING SYSTEMS > OGR-Z - DOOR RESTRICTOR (MOUNTED) - SUITABLE FOR RSA, SZA, PS

It is used for restriction of freely closing door during servicing of the enclosure. It is made of galvanized or stainless steel. Mounting of the door restrictor has to be ordered at the producers (there is no possibility of selfmounting by the customer).

## Lp. Description

| 1 | OGR-Z-155 - Door restrictor L=155 (mounted) | 911-023 |
|---|---------------------------------------------|---------|
|   |                                             |         |

2 OGR-OH-155 - Stainless steel door restrictor L=155 (mounted) 911-028