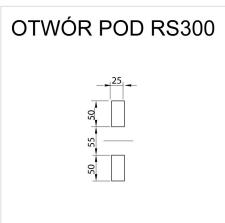

## GALERIA PRODUKTU WRAZ Z PRZYKŁADOWYMI REALIZACJAMI

Lp. Description Catalogue No.

| 1 | RS-710 - Plastic swing handle lock with additional elements.                       | 915-001 |
|---|------------------------------------------------------------------------------------|---------|
| 2 | RS-710/U - Plastic swing handle lock with hasp and staple and additional elements. | 915-002 |
| 3 | RS-300/U-KO - Acid-proof steel 1.4404 (AISI 316L) swing handle lock                | 915-003 |
|   | with hasp and staple and additional elements.                                      |         |