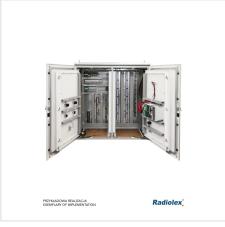

#### **ABB** equipment used:

1SBH137001R1322 - NF22E-13 - Contactor relay 2NO/2NC 6A 230V AC/DC

1SBH137001R1380 - NF80E-13 - Contactor relay 100-250V

1SBN020114R1000 - TEF4-OFF - 1Z 1R time relay, turn-off delay

1SVR430884R1300 - CM-MPS 160-300 VAC -Three-phase, multi-function monitoring relay

RET670 2.2-A25- RET670 -Transformer protection, tap changer and voltage control

# Marathon equipment used:

1422122 -**series 142** - 2P terminal block

1423122 -series 142 - 3P terminal block

1506 SC - 1500 SERIES 6 POLE - terminal block with brass inserts 1500 series, 6 poles

1506 STD - **1500 SERIES 6 POLE** - 1500 series terminal block, 6 pole

# **Apparatus from other manufacturers used:**

050712 - **T0-4-8223/E** - Cam switch 1-2 4P 20A manufactured by Eaton

067352 - **T0-1-8200/E** - Cam switch 0-1 1P 20A manufactured by Eaton

091059 - **T0-5-8270/E** - Cam switch 1-2-3 3P 20A manufactured by Eaton