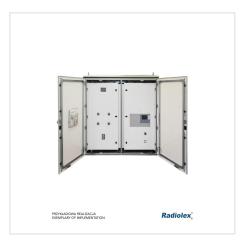

# Silicon Valley, USA

HOME > KATEGORIE > COMPLETED PROJECTS > SILICON VALLEY, USA

Control cabinet for a 150MVA power transformer. Next, the fourth realisation for one of the largest and most recognisable companies in the world.

#### **Switchboard:**

Dimensions: 1600mm x 1600mm x 680 mm

**Type:**SZS-ZN – standing or hanging casing made of steel sheet with epoxy primer. Special version, resulting from the construction of a housing with dimensions outside the offered catalogue.

Color: ANSI 70 Light Gray + RAL 9003

Manufacturer: Radiolex

126-063.030 - **SZS-ZN 1600\*1600\*680** - Switchgear housing - manufacturer Radiolex