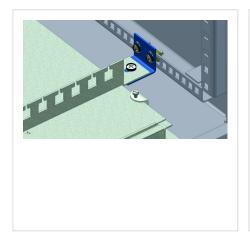

## TKR - Cable holder for RSA, SZA, RSB, SZB, RR

HOME > KATEGORIE > EXTERNAL BUILDING SYSTEMS > TKR - CABLE HOLDER FOR RSA, SZA, RSB, SZB, RR

Is used to reduce the possibility of pulling out the cable from the enclosure by tightening the plastic ties on the cable holders. In RSA and SZA enclosures the cable holder is mounted to the mounting plate with mounting angle bars. In the RSB and SZB it is attached directly to the bottom brackets. In RR it is mounted to the perforated brackets by using mounting angle bars. There is an option of mounting the cable holder in plinth of 200 mm height. For this purpose, select the appropriate WTKRB bracket (check the table below).

Made of 2 mm thick galvanized steel sheet.