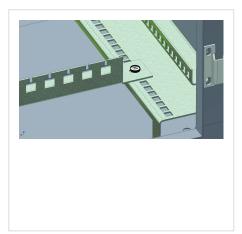

## TKR - Cable holder for RSA, SZA, RSB, SZB, RR

HOME > KATEGORIE > EXTERNAL BUILDING SYSTEMS > TKR - CABLE HOLDER FOR RSA, SZA, RSB, SZB, RR

Is used to reduce the possibility of pulling out the cable from the enclosure by tightening the plastic ties on the cable holders. In RSA and SZA enclosures the cable holder is mounted to the mounting plate with mounting angle bars. In the RSB and SZB it is attached directly to the bottom brackets. In RR it is mounted to the perforated brackets by using mounting angle bars. There is an option of mounting the cable holder in plinth of 200 mm height. For this purpose, select the appropriate WTKRB bracket (check the table below).

Made of 2 mm thick galvanized steel sheet.