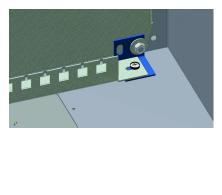

## TKR - Cable holder for RSA, SZA, RSB, SZB, RR

HOME > KATEGORIE > EXTERNAL BUILDING SYSTEMS > TKR - CABLE HOLDER FOR RSA, SZA, RSB, SZB, RR

Is used to reduce the possibility of pulling out the cable from the enclosure by tightening the plastic ties on the cable holders. In RSA and SZA enclosures the cable holder is mounted to the mounting plate with mounting angle bars. In the RSB and SZB it is attached directly to the bottom brackets. In RR it is mounted to the perforated brackets by using mounting angle bars. There is an option of mounting the cable holder in plinth of 200 mm height. For this purpose, select the appropriate WTKRB bracket (check the table below).

Made of 2 mm thick galvanized steel sheet.