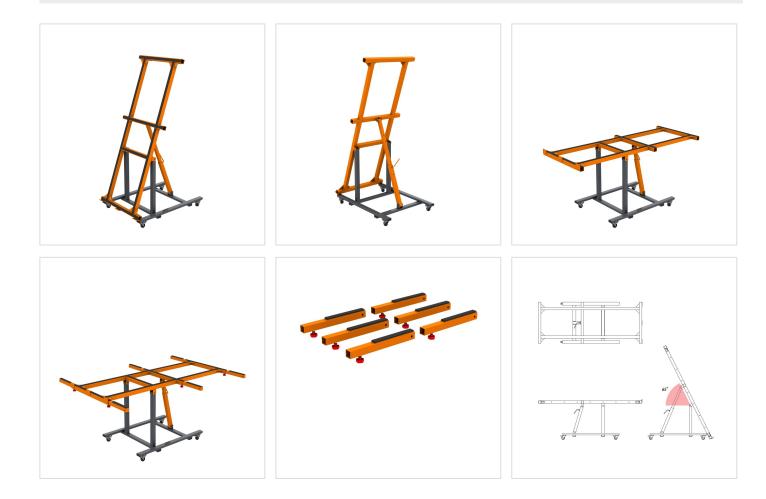

The assembly table is distinguished by step adjustment of the working frame inclination in the range from 0 to 65 degrees. Fixing mounting plates using stops and brackets will certainly make the work of many fitters easier. This product is a modern solution that is especially recommended to all control cabinet installers. One base on wheels increases the mobility of the workstation.

The set includes two stop fittings and four mounting brackets: two single and two double - angular. The product guarantees precision in working with many elements. It is successfully used in many industries. It is eagerly used not only by professionals, but also by people who are just starting their profession.

# **TECHNICAL DATA:**

• Operating frame - dimensions: 800 x 2000 mm

- Working surface height: 750 mm
- Table weight: 50 kg
- Permissible horizontal load: 200 kg
- Permissible vertical load: 150 kg
- Operating frame inclination range: 0 65 degrees
- Possibility of mounting a roller set: No
- Moving base on wheels: Yes
- Possibility of disconnecting the running base from the frame: No
- Additional side support: Yes