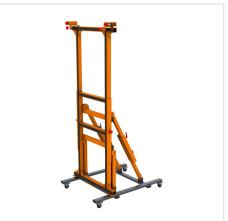

This product is certainly not only very functional, but above all it can make work easier. Four solid wheels are attached to the base frame, which can also be locked in position. The permissible load horizontally is 200 kilograms and vertically 150 kilograms.

### **TECHNICAL DATA:**

• Operating frame – dimensions: 800 x 2000 mm

• Working surface height: 750 mm

• Table weight: 55 kg

Permissible horizontal load: 200 kgPermissible vertical load: 150 kg

• Operating frame tilt range: 0 – 90 degrees

• Possibility to install a roller set: Yes

• Moving base on wheels: Yes

• Possibility to disconnect the running base from the frame: Yes

• Additional side support: No