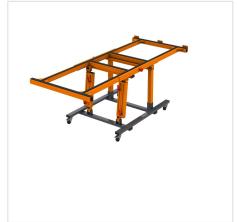

# USTM\_C90 - Universal assembly table with 0 90 degree tilting frame

HOME > KATEGORIE > BASIC ASSEMBLING TABLES > USTM\_C90 - UNIVERSAL ASSEMBLY TABLE WITH 0-90 DEGREE TILTING FRAME

The universal assembly table is a product made of the highest quality materials. The product was created with control cabinet installers in mind - it will certainly make their work easier. It is dedicated to industries such as: electrical, industrial automation, automotive. A huge advantage of this product is the fact that it has step adjustment of the working frame inclination.

The assembly table is characterized by great attention to ergonomics - it increases work comfort and efficiency. The table also includes two stops and four mounting brackets: two single and two double angular. They are primarily used to attach all mounting plates.

This product is certainly not only very functional, but above all it can make work easier. Four solid wheels are attached to the base frame, which can also be locked in position. The permissible load horizontally is 200 kilograms and vertically 150 kilograms.

First of all, the product is made very solidly - so it can serve the installer for up to a dozen years of hard work.

Many types of mounting plates from all control cabinet manufacturers can be equipped on the assembly table.