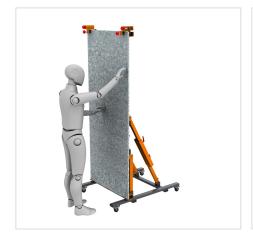

# USTM\_C90 - Universal assembly table with 0 90 degree tilting frame

HOME > KATEGORIE > BASIC ASSEMBLING TABLES > USTM\_C90 - UNIVERSAL ASSEMBLY TABLE WITH 0-90 DEGREE TILTING FRAME

The universal assembly table is a product made of the highest quality materials. The product was created with control cabinet installers in mind - it will certainly make their work easier. It is dedicated to industries such as: electrical, industrial automation, automotive. A huge advantage of this product is the fact that it has step adjustment of the working frame inclination.

The assembly table is characterized by great attention to ergonomics - it increases work comfort and efficiency. The table also includes two stops and four mounting brackets: two single and two double angular. They are primarily used to attach all mounting plates.

This product is certainly not only very functional, but above all it can make work easier. Four solid wheels are attached to the base frame, which can also be locked in position. The permissible load horizontally is 200 kilograms and vertically 150 kilograms.