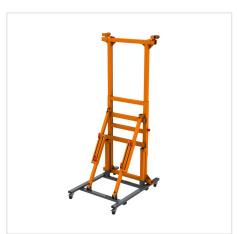

This product is certainly not only very functional, but above all it can make work easier. Four solid wheels are attached to the base frame, which can also be locked in position. The permissible load horizontally is 200 kilograms and vertically 150 kilograms.

### **TECHNICAL DATA:**

• Operating frame – dimensions: 800 x 2000 mm

• Working surface height: 750 mm

• Table weight: 55 kg

Permissible horizontal load: 200 kgPermissible vertical load: 150 kg

• Operating frame tilt range: 0 – 90 degrees

• Possibility to install a roller set: Yes

• Moving base on wheels: Yes

• Possibility to disconnect the running base from the frame: Yes

• Additional side support: No