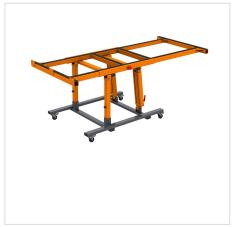

### **TECHNICAL DATA:**

• Operating frame – dimensions: 800 x 2000 mm

• Working surface height: 750 mm

• Table weight: 55 kg

Permissible horizontal load: 200 kgPermissible vertical load: 150 kg

• Operating frame tilt range: 0 – 90 degrees

• Possibility to install a roller set: Yes

• Moving base on wheels: Yes

• Possibility to disconnect the running base from the frame: Yes

• Additional side support: No