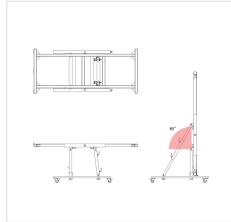

### **TECHNICAL DATA:**

• Operating frame – dimensions: 800 x 2000 mm

• Working surface height: 750 mm

• Table weight: 55 kg

Permissible horizontal load: 200 kgPermissible vertical load: 150 kg

• Operating frame tilt range: 0 – 90 degrees

• Possibility to install a roller set: Yes

• Moving base on wheels: Yes

• Possibility to disconnect the running base from the frame: Yes

• Additional side support: No