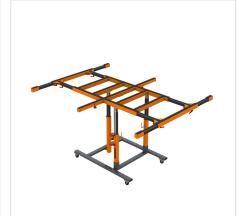

### **TECHNICAL DATA:**

• Folded operating frame - dimensions: 1000 x 1500 mm

• Operating frame unfolded – dimensions: 1500 x 2000 mm

• Working surface height: 750 - 1100 mm

• Table weight: 56 kg

Permissible horizontal load: 200 kgPermissible vertical load: 150 kg

• Operating frame tilt range: 0 – 75 degrees

• Possibility of mounting a roller set: Yes

• Possibility to disconnect the running base from the frame: Yes

• Additional side support: Yes

# GALERIA PRODUKTU WRAZ Z PRZYKŁADOWYMI REALIZACJAMI