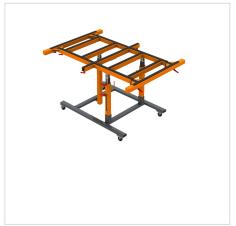

### **TECHNICAL DATA:**

• Folded operating frame - dimensions: 1000 x 1500 mm

• Operating frame unfolded – dimensions: 1500 x 2000 mm

• Working surface height: 750 - 1100 mm

• Table weight: 56 kg

Permissible horizontal load: 200 kgPermissible vertical load: 150 kg

• Operating frame tilt range: 0 – 75 degrees

• Possibility of mounting a roller set: Yes

• Possibility to disconnect the running base from the frame: Yes

• Additional side support: Yes

# GALERIA PRODUKTU WRAZ Z PRZYKŁADOWYMI REALIZACJAMI