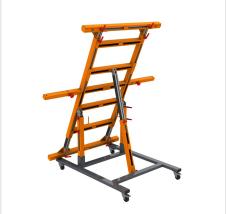

### **TECHNICAL DATA:**

• Folded operating frame - dimensions: 1000 x 1500 mm

• Operating frame unfolded – dimensions: 1500 x 2000 mm

• Working surface height: 750 - 1100 mm

• Table weight: 56 kg

Permissible horizontal load: 200 kgPermissible vertical load: 150 kg

• Operating frame tilt range: 0 – 75 degrees

• Possibility of mounting a roller set: Yes

• Possibility to disconnect the running base from the frame: Yes

• Additional side support: Yes

# GALERIA PRODUKTU WRAZ Z PRZYKŁADOWYMI REALIZACJAMI