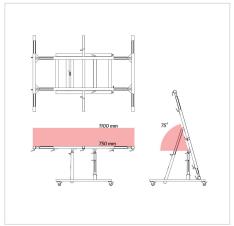

### **TECHNICAL DATA:**

• Folded operating frame - dimensions: 1000 x 1500 mm

• Operating frame unfolded – dimensions: 1500 x 2000 mm

• Working surface height: 750 - 1100 mm

• Table weight: 56 kg

Permissible horizontal load: 200 kgPermissible vertical load: 150 kg

• Operating frame tilt range: 0 – 75 degrees

• Possibility of mounting a roller set: Yes

• Possibility to disconnect the running base from the frame: Yes

• Additional side support: Yes