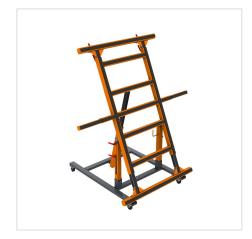

### **TECHNICAL DATA:**

• Folded operating frame - dimensions: 1000 x 1500 mm

• Operating frame unfolded – dimensions: 1500 x 2000 mm

• Working surface height: 750 - 1100 mm

• Table weight: 56 kg

Permissible horizontal load: 200 kgPermissible vertical load: 150 kg

• Operating frame tilt range: 0 – 75 degrees

• Possibility of mounting a roller set: Yes

• Possibility to disconnect the running base from the frame: Yes

• Additional side support: Yes

# GALERIA PRODUKTU WRAZ Z PRZYKŁADOWYMI REALIZACJAMI